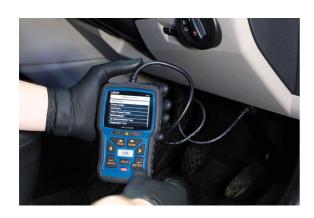

## **OBDII/EOBD Code Reader & Reset Tool**

OBDII/EOBD code reader and reset tool with multi-lingual menu options and complete with OBDII support with CAN bus capability. Large screen allowing easier viewing of live data and allowing for functions such as data graphing simplifying the diagnostic process. Internal memory allowing access to saved data off the vehicle. Internal library of manufacturer specific P1xxx codes.